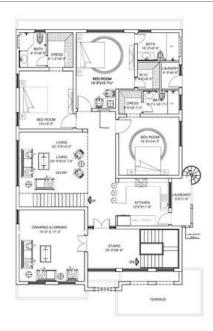

### **LAYOUT PLAN**

**GROUND FLOOR** 

**FIRST FLOOR** 

Open Kitchen

Double Heighted TV Lounge

Sun Room

Drawing/Dining

Spacious Terrace

MUMTY/SUNROOM

1 Servant Bed with bath with sepearate entrance