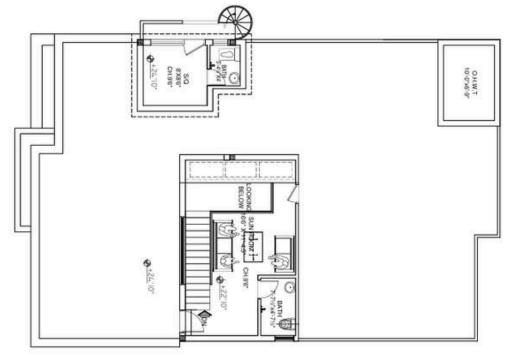

### **LAYOUT PLAN**

**GROUND FLOOR** 

**FIRST FLOOR** 

Open Kitchen

Double Heighted TV Lounge

Sun Room

Drawing/Dining

Spacious Terrace

MUMTY/SUNROOM

1 Servant Bed with bath with sepearate entrance