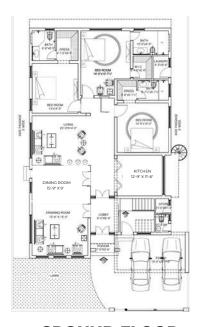

### **LAYOUT PLAN**

**GROUND FLOOR** 

**FIRST FLOOR** 

#### GROUND FLOOR

3 bedrooms with attached bathrooms.

Open Kitchen

TV Lounge

Powder Room

Drawing/Dining

Car Porch (2 Cars)

3 bedrooms with attached bathrooms.