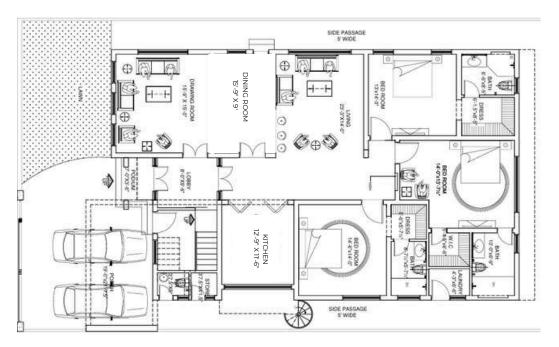

### **LAYOUT PLAN**

**GROUND FLOOR** 

**FIRST FLOOR** 

#### GROUND FLOOR

3 bedrooms with attached bathrooms.

Open Kitchen

TV Lounge

Powder Room

Drawing/Dining

Car Porch (2 Cars)

3 bedrooms with attached bathrooms.