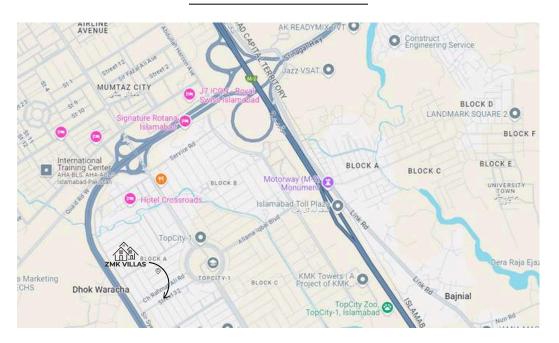

243 | 0303-8553558





TILES 2 X 4 IMPORTED PORCELAIN TILES



ZILVER WASHROOM FITTINGS



SEMI SOLID DOORS



60 GRADE STEEL



PORTA/CASA CERAMICS



INSULATION ROOF TILES



IMPORTED HARDWARE INSTALLED



UPVC WITH
TEMPERED
GLASS/DOUBLE
GLAZED WINDOWS

# Villas



ZMK Marketing is proud to announce the successful completion of ZMK Villas in TopCity, Islamabad. This project features premium 1 Kanal and 10 Marla villas, constructed with the highest quality materials, emphasizing luxury, durability, and reliability. Conveniently located in D Block of TopCity, the villas are in close proximity to mosques, parks, and supermarkets. Our ready-to-move villas offer substantial rental income, whether you choose to enjoy monthly rentals or move in yourself. The choice is yours!

## **LOCATION**



### SCAN FOR PIN LOCATION







### **LAYOUT PLAN**



**GROUND FLOOR** 



**FIRST FLOOR** 





#### GROUND FLOOR



3 bedrooms with attached bathrooms.



Open Kitchen



TV Lounge



Powder Room



Drawing/Dining



Car Porch (2 Cars)





3 bedrooms with attached bathrooms.



Open Kitchen



Double Heighted TV Lounge



Sun Room



Drawing/Dining



Spacious Terrace



MUMTY/SUNROOM



1 Servant Bed with bath with sepearate entrance

# **FEATURES & AMENITIES**



DOUBLE UNIT HOUSE



SOLAR POWERED HOMES (OPTIONAL)



SECURED HOUSING SOCIETY



**GATED COMMUNITY** 



AIRPORT 7 MINUTES AWAY



ISB-LHR ISB-PWR MOTORWAY 2 MINUTES AWAY



**EXCLUSIVE VILLA COMMUNITY** 



20 MINUTES FROM ZERO POINT ISLAMABAD



METRO STOP 5 MINUTES AWAY



KASHMIR HIGHWAY 2 MINUTES AWAY



5 STAR HOTE