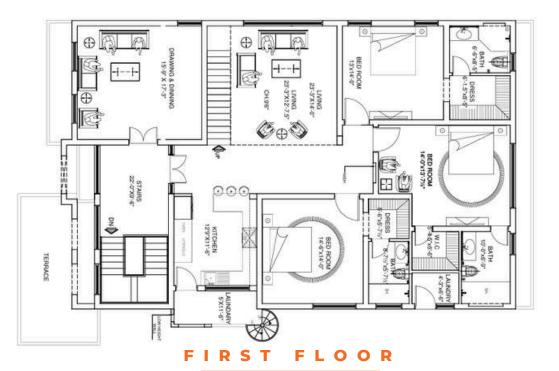

### **LAYOUT PLAN**

**GROUND FLOOR** 

**FIRST FLOOR** 

Open Kitchen

Double Heighted TV Lounge

Sun Room

Drawing/Dining

Spacious Terrace

MUMTY/SUNROOM

1 Servant Bed with bath with sepearate entrance