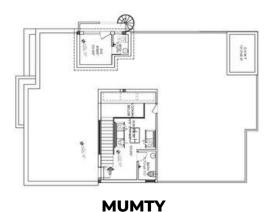

### **LAYOUT PLAN**

**GROUND FLOOR** 

**FIRST FLOOR** 

Open Kitchen

Double Heighted TV Lounge

Sun Room

Drawing/Dining

Spacious Terrace

MUMTY/SUNROOM

1 Servant Bed with bath with sepearate entrance