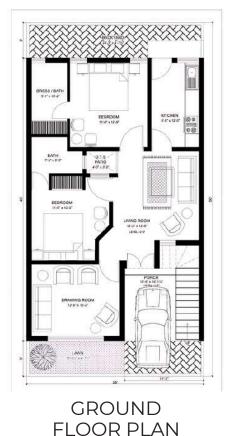

gned homes. Elevate your lifestyle today by claiming yours!







### EXPERIENCE ZMK SMART HOMES



ZMK Homes, an innovative project by ZMK Marketing, offering 5 marla villas in University Town, Islamabad. Designed to provide affordable luxury, this project caters to various segments of society seeking modern living solutions without compromising on quality or features. Each villa offers residents modern conveniences and comfort seamlessly integrated into their daily lives. The homes will be constructed using only the highest quality materials, adhering to best practices and SOPs to ensure durability and sustainability. ZMK Homes stands out due to its prime location, providing easy access to all major landmarks in Islamabad.

# LOCATION



### SCAN FOR PIN LOCATION







## LAYOUT PLAN





FIRST FLOOR PLAN

### **FEATURES & AMENITIES**



DOUBLE UNIT HOUSE



SOLAR POWERED HOMES (OPTIONAL)



SECURED HOUSING SOCIETY



GATED COMMUNITY



**AIRPORT 7 MINUTES AWAY** 



ISB-LHR ISB-PWR MOTORWAY 2 MINUTES AWAY



EXCLUSIVE VILLA COMMUNITY



ADJACENT TO EIGHTEEN HOUSING SOCIETY



20 MINUTES FROM ZERO POINT ISLAMABAD







KASHMIR HIGHWAY 2 MINUTES AWAY



#### ZMK SMART HOMES UNIVERSITY TOWN ISLAMABAD

#### **PAYMENT PLAN**

1 YEAR

| SIZE       | SALE VALUE         | DOWNPAYMENT<br>30%                          | 4 QUARERLY<br>INSTALLMENTS | 12 MONTHLY<br>INSATALLMENT |
|------------|--------------------|---------------------------------------------|----------------------------|----------------------------|
| 5 MARLA    | 19,000,000         | 5,700,000