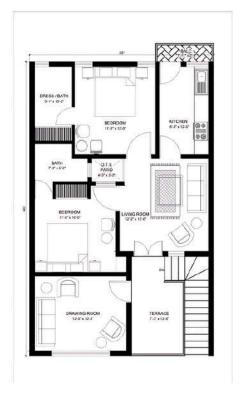

ed homes. Elevate your lifestyle today by claiming yours!







### EXPERIENCE ZMK SMART HOMES



ZMK Homes, an innovative project by ZMK Marketing, offering 5 marla villas in University Town, Islamabad. Designed to provide affordable luxury, this project caters to various segments of society seeking modern living solutions without compromising on quality or features. Each villa offers residents modern conveniences and comfort seamlessly integrated into their daily lives. The homes will be constructed using only the highest quality materials, adhering to best practices and SOPs to ensure durability and sustainability. ZMK Homes stands out due to its prime location, providing easy access to all major landmarks in Islamabad.

# LOCATION



### SCAN FOR PIN LOCATION







## LAYOUT PLAN





FIRST FLOOR PLAN

### **FEATURES & AMENITIES**



DOUBLE UNIT HOUSE



SOLAR POWERED HOMES (OPTIONAL)



SECURED HOUSING SOCIETY



GATED COMMUNITY



**AIRPORT 7 MINUTES AWAY** 



ISB-LHR ISB-PWR MOTORWAY 2 MINUTES AWAY



EXCLUSIVE VILLA COMMUNITY



ADJACENT TO EIGHTEEN HOUSING SOCIETY



20 MINUTES FROM ZERO POINT ISLAMABAD







KASHMIR HIGHWAY 2 MINUTES AWAY



#### ZMK SMART HOMES UNIVERSITY TOWN ISLAMABAD

#### **PAYMENT PLAN**

1 YEAR

| SIZE       | SALE VALUE         | DOWNPAYMENT<br>30%                          | 4 QUARERLY<br>INSTALLMENTS | 12 MONTHLY<br>INSATALLMENT |
|------------|--------------------|---------------------------------------------|----------------------------|----------------------------|
| 5 MARLA    | 19,000,000         | 5,700,000