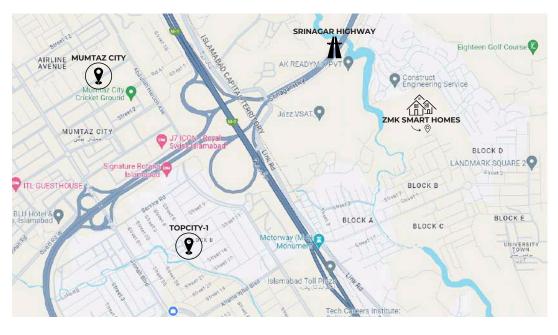

# LOCATION

### SCAN FOR PIN LOCATION

ADJACENT TO EIGHTEEN HOUSING SOCIETY

20 MINUTES FROM ZERO POINT ISLAMABAD

KASHMIR HIGHWAY 2 MINUTES AWAY